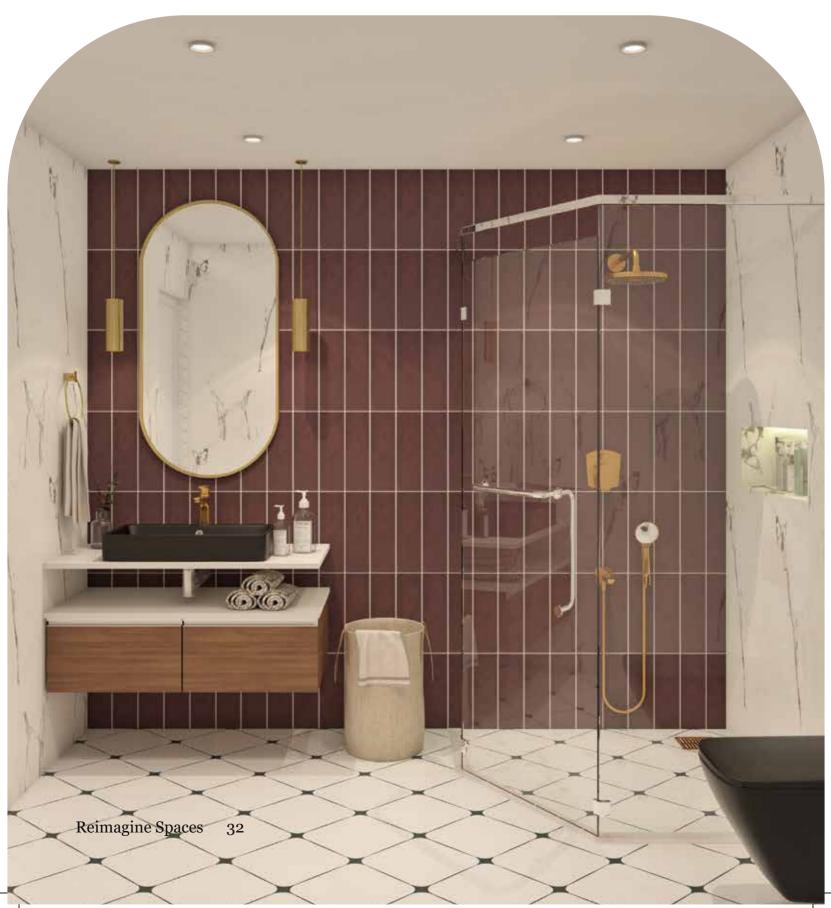

### **BATH SOLUTIONS**

High performance, style and design

10-12 years warranty

Reliable after sales service within 48 hours. Free spare parts in warranty.

### **BATH SOLUTIONS**

Royale bathroom products come with 3/4<sup>th</sup> inch spindles

Seamless extended products in Royale Bathrooms

Durable plating

Unique aerators

#### **MIDAS TOUCH**

Nothing says luxury like the colour gold. Even the slightest hint of this tint can make a grand statement. That's the influence of this opulent nish. Both timeless and trendy, the glamour of this metallic beauty brings both richness and warmth to any bathroom theme. By the very nature of its decadence, gold is sure to add depth and presence to your space.