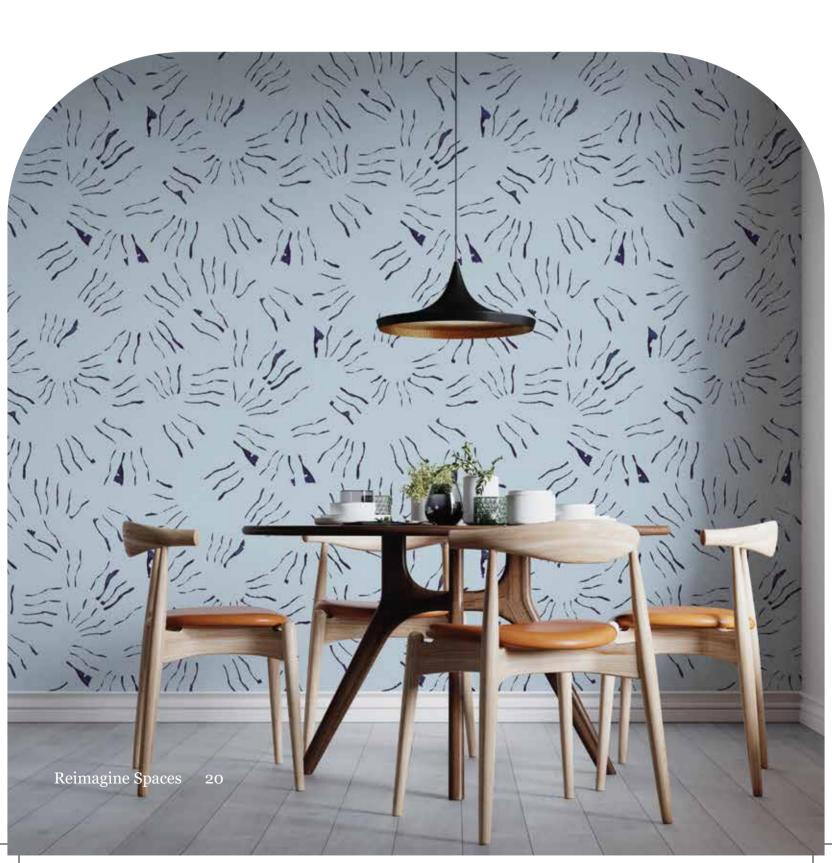

#### **REPLAY**

What happens when you drop a pebble in still water? Ripples appear. Replay is a fascinating collection of patterns born of our interactions with natural forces like wind and rain. The abstract beauty of accidental repeated motifs like meanders, waves and cracks is captured by a variety of media and techniques. Add personality to your spaces with graceful contours, rolling rivers of flecks and streaks, a rainfall of dabs or rainbows of imprints that pulsate with life. Bring home the charming variations of Replay.