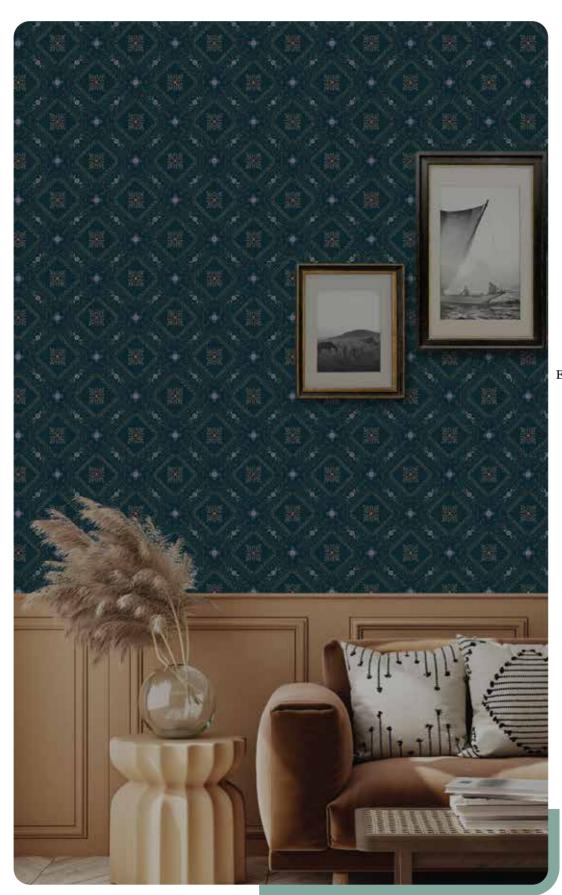

#### **MAGNIFICENT SOUTH**

A wall covering collection fit for a king. Each one of the collection is a modern and innovative interpretation of some of the myriad elements that adorn these iconic gems: intricately carved columns, traditional motifs and finely inlaid rosewood. Discover richly detailed patterns in luxurious texture and an aristocratic palette that brings home a taste of some of Kings' palaces' great treasures.