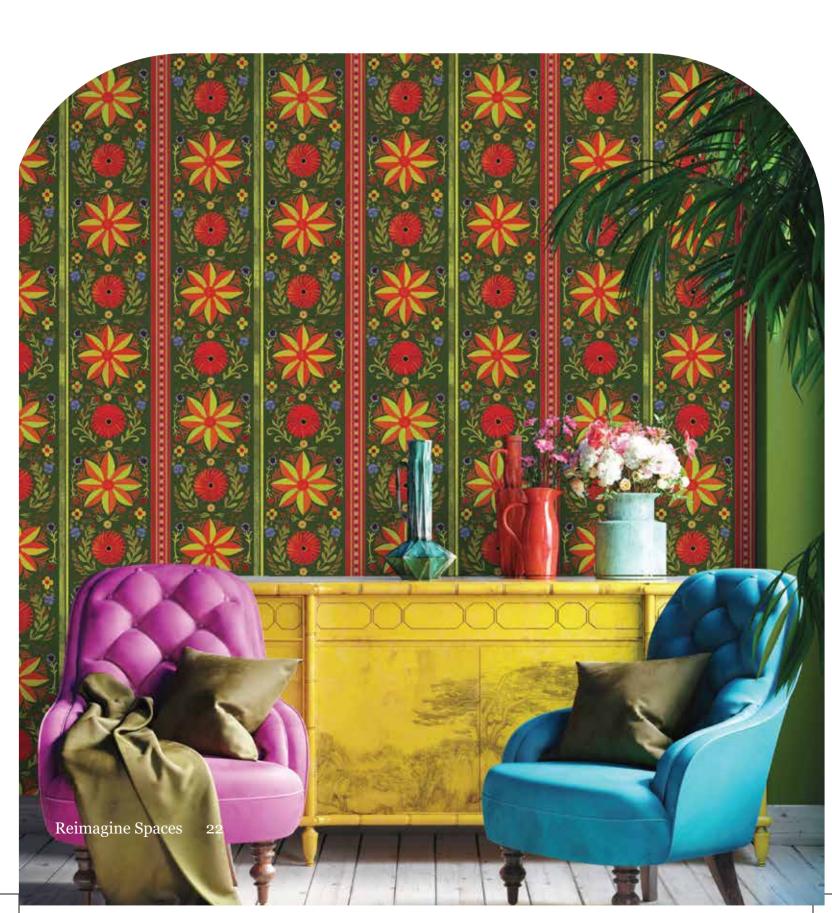

#### **MAGNIFICENT SOUTH**

A wall covering collection fit for a king. Each one of the collection is a modern and innovative interpretation of some of the myriad elements that adorn these iconic gems: intricately carved columns, traditional motifs and finely inlaid rosewood. Discover richly detailed patterns in luxurious texture and an aristocratic palette that brings home a taste of some of Kings' palaces' great treasures.