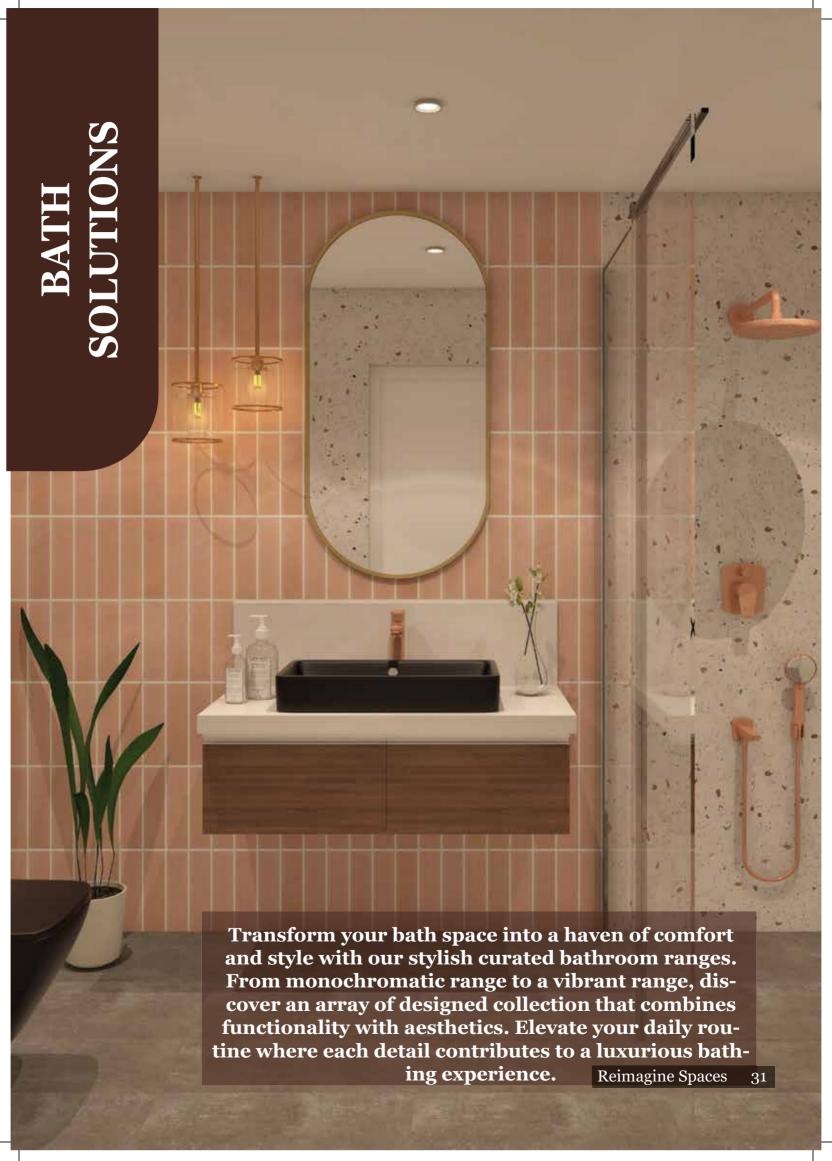

### **BATH SOLUTIONS**

High performance, style and design

10-12 years warranty

Reliable after sales service within 48 hours. Free spare parts in warranty.

### **BATH SOLUTIONS**

Royale bathroom products come with 3/4<sup>th</sup> inch spindles

Seamless extended products in Royale Bathrooms

Durable plating

Unique aerators

#### **MAGNETIC MONOCHROME**

Never underestimate the confidence of simplicity. The minimalism of monochromatic decor is strikingly bold, and complements any theme from traditional to ultra modern. Single colour styling easily makes any space look professional and offers the flexibility to work with varying contrasts. In fact, with varying textures and tones to play with, there's nothing muted or monotonous about this effect. Especially when it comes to making smaller spaces appear larger, you can't go wrong with this look.