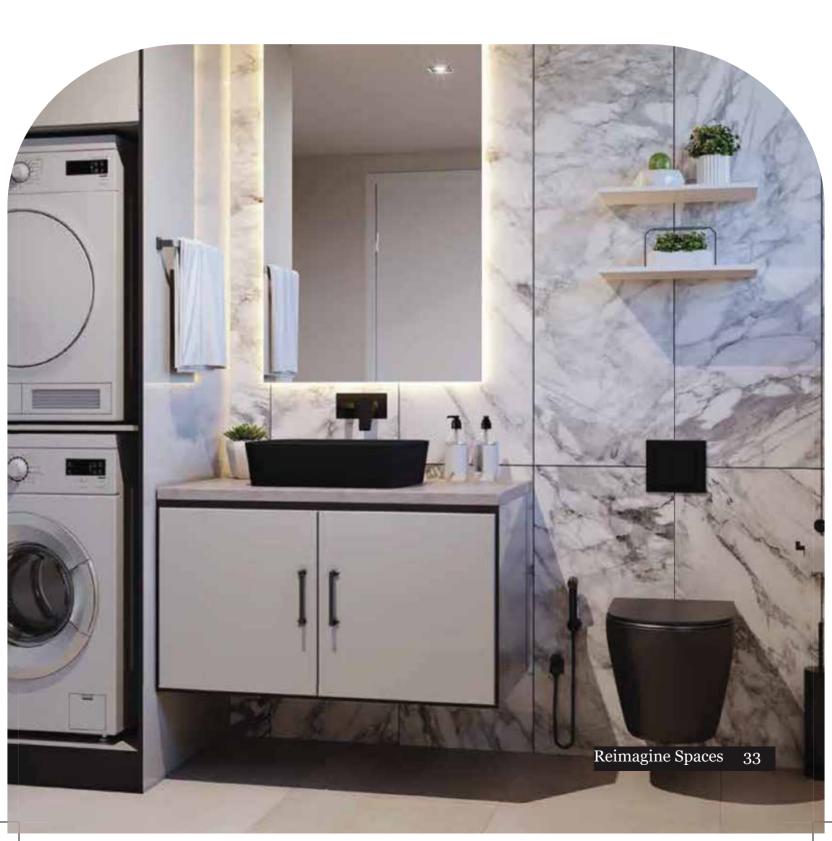

### **BATH SOLUTIONS**

High performance, style and design

10-12 years warranty

Reliable after sales service within 48 hours. Free spare parts in warranty.

### **BATH SOLUTIONS**

Royale bathroom products come with 3/4<sup>th</sup> inch spindles

Seamless extended products in Royale Bathrooms

Durable plating

Unique aerators