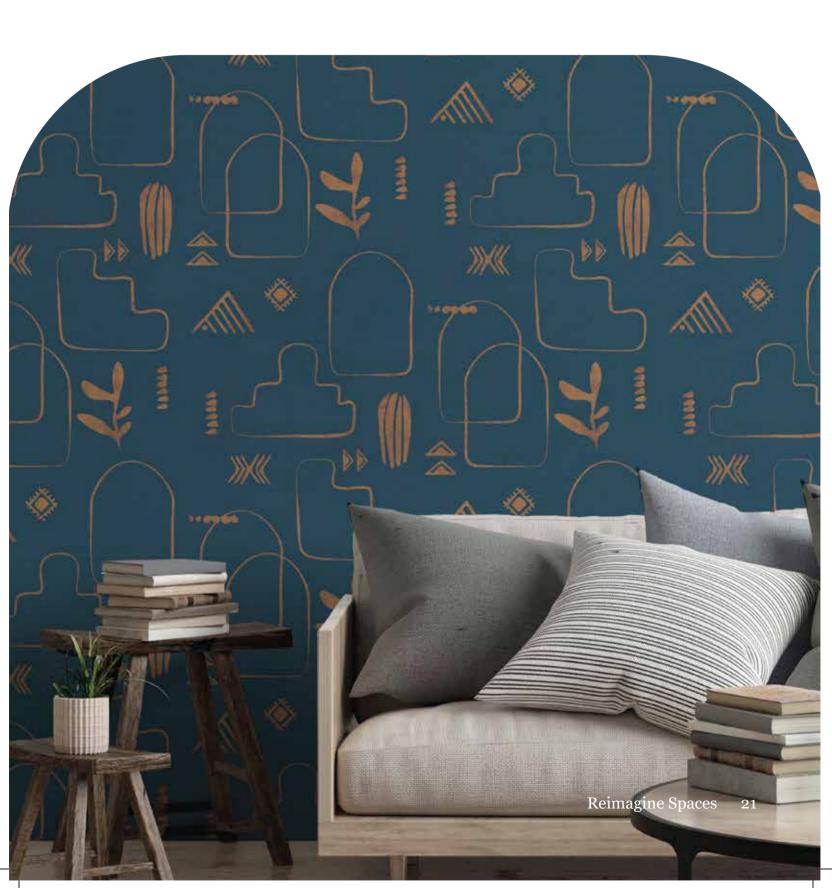

#### **SAND TALES**

Welcome to the desert. Inspired by the art of the Aztecs, Sand Tales is a collection of statement making wall coverings that evoke the lively landscape of the desert. Walls speak with a wide array of folksy details, symbols, dramatic abstractions, plant life and nature-inspired motifs. Whether it's for a feature wall or a striking backdrop add a twist to your decor story with Sand Tales.